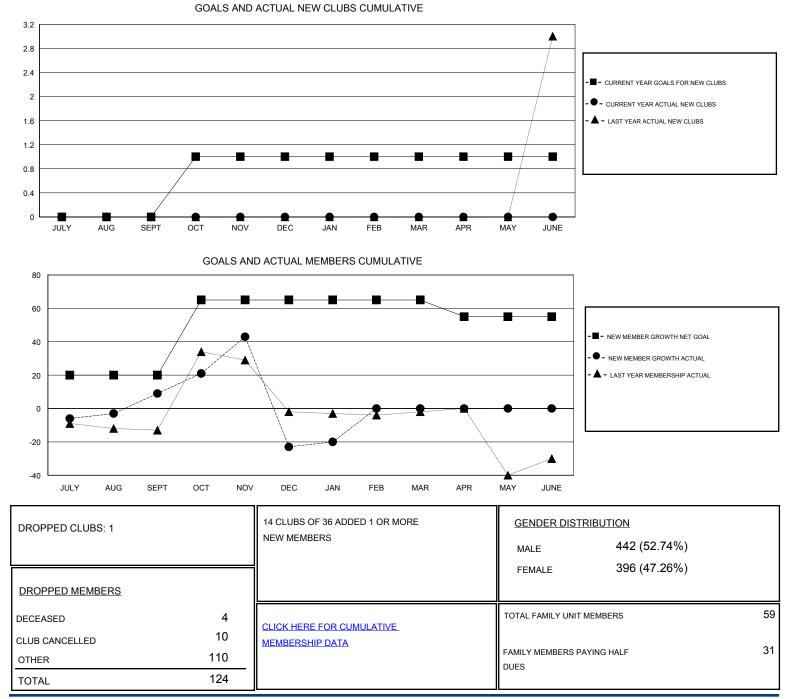

## LOCATION THAILAND

| GMT: SURANG                                                 | RAT VARDHANAB    | HUTI        | LOCATION THAILAND |                                                             |                                                                |                                                              | GMT CA                                             |
|-------------------------------------------------------------|------------------|-------------|-------------------|-------------------------------------------------------------|----------------------------------------------------------------|--------------------------------------------------------------|----------------------------------------------------|
| Clubs                                                       |                  |             |                   | Members                                                     |                                                                |                                                              |                                                    |
| RESULTS FOR 2016-2017                                       |                  |             |                   | RESULTS FOR 2016-2017                                       |                                                                |                                                              |                                                    |
| QUARTER                                                     | NEW CLUB GOAL    | NEW CLUBS   | DROPPED CLUBS     | QUARTER                                                     | NEW MEMBER GROWTH<br>NET GOAL (not reinstated<br>or transfers) | NEW MEMBER<br>GROWTH ACTUAL (not<br>reinstated or transfers) | DROPPED<br>MEMBERS ACTUAL<br>(including transfers) |
| JULY/AUG/SEPT<br>OCT/NOV/DEC<br>JAN/FEB/MAR<br>APR/MAY/JUNE | 0<br>1<br>0<br>0 | 0<br>0<br>0 | 1<br>0            | JULY/AUG/SEPT<br>OCT/NOV/DEC<br>JAN/FEB/MAR<br>APR/MAY/JUNE | 20<br>45<br>0<br>-10                                           | 30<br>71<br>3<br>0                                           | 21<br>103<br>0<br>0                                |